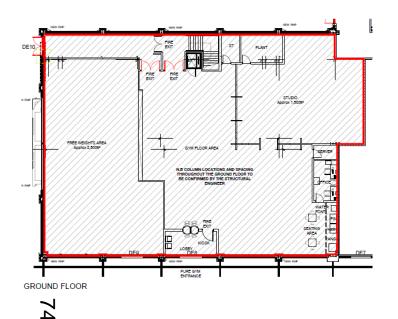

## **Existing floor Plans**

N.B CONFIRMATION OF COLUMN LOCATION, SIZE AND SPACING ON THE GROUND FLOOR

PURE GYM AREA SHOWN HATCHED

GROUND FLOOR = 777.10m² / 8,364.70ft² MEZZANINE FLOOR = 773.20m² / 8,322.70ft²