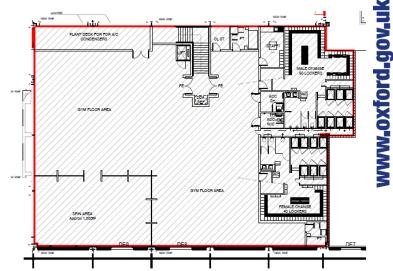

## Welcome to the East Area Planning Committee

- This planning committee meeting is held in public but it is not a public meeting.
- There will be an opportunity for the public to address the committee on each application.
- If you wish to speak for or against a planning application, you need to have either requested it in advance, or hand in one of the available speaker forms, or speak to the clerk.
- Information on meeting protocol and conduct at the committee is set out in the Code of Practice.
- This is in the committee agenda just before the first planning application report.







Site Location Plan



OXFORD CITY COUNCIL











OXFORD CITY COUNCIL





Anyog broken oxford oxford city council





www.oxford.gov.uk



## **Existing floor Plans**







N.B CONFIRMATION OF COLUMN LOCATION, SIZE AND SPACING ON THE GROUND FLOOR

PURE GYM AREA SHOWN HATCHED

GROUND FLOOR = 777.10m² / 8,364.70ft² MEZZANINE FLOOR = 773.20m² / 8,322.70ft²

TOTAL AREA = 1,550.30m2 / 16,687.40ft2



MEZZANINE FLOOR



## **Proposed Floor Plans**









## **Existing Elevations**









51 BARTON ARCADE A B B E Y H O U S E DEANSGATE 11 LEOPOLD STREET MANCHESTER M3 28J SHEFFIELD S1 2GY TEL 0161 834 1018 TEL 0114 2727123 FAX 0161 834 4798 FAX 0114 2753043

TEMPLARS RETAIL PARK, COWLEY, OXFORD PROPOSED GYM ENTRANCE ELEVATION 1:100 @ A3 GR/GG JULY 15 1PG01-710 SK29.07.15-01

**Proposed Elevation**